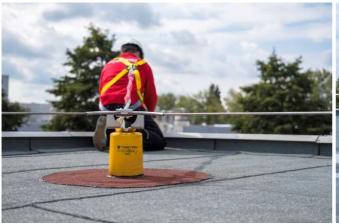

# **TWISTFIX LIFE LINE SYSTEM**

## **Product** information

- Tested for metal, concrete, wooden roof structures
- Easy to waterproof
- Innovative and patented energy absorber
- Two persons between each line section
- Certified by DEKRA Exam GmbH
- EN-795:2012 type C & TS 16415:2013
- Each post is labelled with a unique ID-number
- Product warranty 15 years

# **Technical** information

- Toggle bolts for Wooden and Metal roof structures
- Mechanical anchor for Concrete structures
- Fall forces to roof structure < 11 kN
- Posts height 20 cm
- Posts Aluminium and yellow colour coated
- Brackets and Steel Wire made of Stainless Steel
- Dynamic posts
- Shuttle ATEX approved Guideline 2014/34/EU.