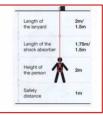

#### Marking & information

| Calculating your fall arest and safe working height          |         |         |
|--------------------------------------------------------------|---------|---------|
| Calculations using a fall arrest lanyard fixed at foot level |         |         |
|                                                              | 2m      | 1,5m    |
|                                                              | Lanyard | Lanyard |
| Lanyard Length                                               | 2m      | 1.5m    |
| Energy Absorber                                              | 1.75m   | 1.75m   |
| Body Height                                                  | 2m      | 2m      |
| Deflection Line                                              | 1.5m    | 1.5m    |
| Safety Distance                                              | 1m      | 1m      |
| Minimum Clearance                                            | 8.25m   | 7.5m    |
|                                                              |         |         |