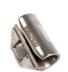

## **Pictures** of Line System parts

End post

**Energy Absorber** 

Tensioner

Intermediate post

Corner post

Shuttle