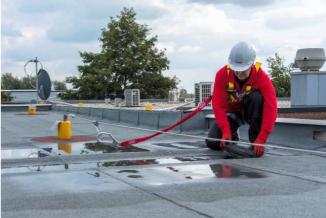

# **TWISTFIX LIFE LINE SYSTEM**

## **Product** information

- Tested for metal, concrete, wooden roof structures
- Easy to waterproof
- Innovative and patented energy absorber
- Two persons between each line section
- Certified by DEKRA Exam GmbH
- EN-795:2012 type C & TS 16415:2013
- Each post is labelled with a unique ID-number
- Product warranty 15 years

# **Technical** information

- Toggle bolts for Wooden and Metal roof structures
- Mechanical anchor for Concrete structures
- Fall forces to roof structure < 11 kN
- Posts height 20 cm
- Posts Aluminium and yellow colour coated
- Brackets and Steel Wire made of Stainless Steel
- Dynamic posts
- Shuttle ATEX approved Guideline 2014/34/EU.