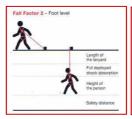

#### Marking & information

| Calculating your fall arest and safe working height          |         |         |
|--------------------------------------------------------------|---------|---------|
| Calculations using a fall arrest lanyard fixed at foot level |         |         |
|                                                              | 2m      | 1,5m    |
|                                                              | Lanyard | Lanyard |
| Lanyard Length                                               | 2m      | 1.5m    |
| Energy Absorber                                              | 1.75m   | 1.75m   |
| Body Height                                                  | 2m      | 2m      |
| Deflection Line                                              | 1.5m    | 1.5m    |
| Safety Distance                                              | 1m      | 1m      |
| Minimum Clearance                                            | 8.25m   | 7.5m    |
|                                                              |         |         |