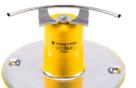

## **Pictures** of Line System parts

End post

**Energy Absorber** 

Tensioner

Intermediate post

Corner post

Shuttle