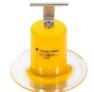

## **Pictures** of Line System parts

End post

**Energy Absorber** 

Tensioner

Intermediate post

Corner post

Shuttle